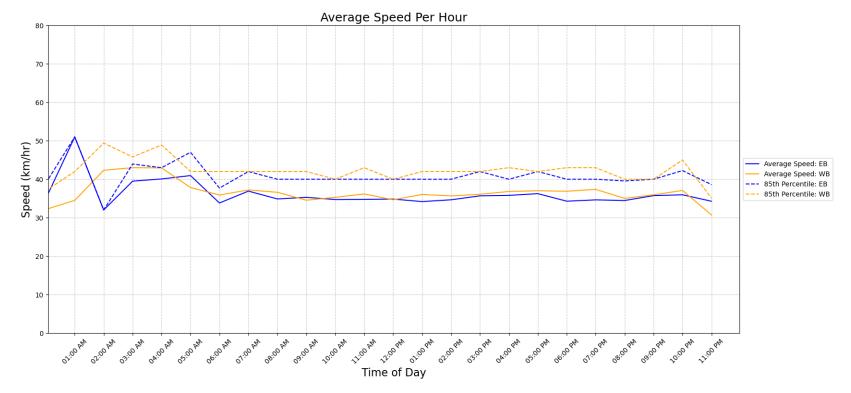

### **Vehicle Speed Summary**

Station ID: C0073-03

Location: Vanalman Between Northridge Cres And Northridge Cres

Dates: 2024-03-02 To 2024-03-09

| Bin Number    | 1    | 2     | 3     | 4     | 5     | 6     | 7     | 8     | 9     | 10    | 11    | 12    | 13    | 14      |
|---------------|------|-------|-------|-------|-------|-------|-------|-------|-------|-------|-------|-------|-------|---------|
| Bin Speeds    | 1-20 | 21-25 | 26-30 | 31-35 | 36-40 | 41-45 | 46-50 | 51-55 | 56-60 | 61-65 | 66-70 | 71-80 | 81-90 | 91-9999 |
| Count Total   | 109  | 175   | 639   | 2605  | 1960  | 812   | 245   | 51    | 10    | 0     | 0     | 0     | 0     | 0       |
| Percent Total | 2%   | 3%    | 10%   | 39%   | 30%   | 12%   | 4%    | 1%    | 0%    | 0%    | 0%    | 0%    | 0%    | 0%      |

| Movements | Average Speed | 85th Percentile Speed | 95th Percentile Speed |
|-----------|---------------|-----------------------|-----------------------|
| EB        | 35 km/h       | 40 km/h               | 43 km/h               |
| WB        | 36 km/h       | 42 km/h               | 47 km/h               |
| Combined  | 36 km/h       | 42 km/h               | 45 km/h               |