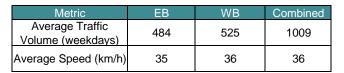

## **Vehicle Volume Summary**

 Start Date:
 2024-03-02

 Start Time:
 6:00 PM

 Station ID:
 C0073-03

Location: Vanalman Between Northridge Cres And Northridge Cres

\*Data collection started on Saturday, March 02 at 6:00PM and ended on Saturday, March 09 at 5:59PM

| DATE:                                  | ATE: 2024-03-04 2024-03-05 2024-03-06 |           |         |                     |                 | 2024            | -03-07 | 2024         | -03-08         |                |                    |                       |              |          |
|----------------------------------------|---------------------------------------|-----------|---------|---------------------|-----------------|-----------------|--------|--------------|----------------|----------------|--------------------|-----------------------|--------------|----------|
|                                        |                                       | ON .      |         | TUE                 |                 | /ED             | THURS  |              |                | -RI            |                    | WK AVG                | WK AVG       | HOURLY   |
| Time:                                  | EB                                    | WB        | EB      | WB                  | EB              | WB              | EB     | WB           | EB             | WB             | EB                 | WB                    | CH 1+2       | %        |
| 12-1 AM                                | 2                                     | 0         | 2       | 1                   | 2               | 2               | 3      | 2            | 3              | 3              | 2                  | 2                     | 4            | 0.4%     |
| 1-2 AM                                 | 0                                     | 0         | 0       | 1                   | 0               | 2               | 0      | 4            | 0              | 5              | 0                  | 2                     | 2            | 0.2%     |
| 2-3 AM                                 | 1                                     | 1         | 0       | 1                   | 0               | 0               | 0      | 0            | 0              | 0              | 0                  | 0                     | 1            | 0.1%     |
| 3-4 AM                                 | 0                                     | 1         | 0       | 0                   | 2               | 1               | 0      | 0            | 0              | 0              | 0                  | 0                     | 1            | 0.1%     |
| 4-5 AM                                 | 2                                     | 2         | 3       | 4                   | 2               | 3               | 3      | 1            | 2              | 2              | 2                  | 2                     | 5            | 0.5%     |
| 5-6 AM                                 | 6                                     | 3         | 3       | 1                   | 3               | 3               | 3      | 5            | 3              | 2              | 4                  | 3                     | 6            | 0.6%     |
| 6-7 AM                                 | 10                                    | 10        | 10      | 11                  | 7               | 15              | 10     | 17           | 9              | 15             | 9                  | 14                    | 23           | 2.3%     |
| 7-8 AM                                 | 20                                    | 20        | 27      | 27                  | 29              | 24              | 32     | 28           | 25             | 20             | 27                 | 24                    | 50           | 5.0%     |
| 8-9 AM                                 | 32                                    | 51        | 31      | 32                  | 23              | 42              | 31     | 43           | 33             | 35             | 30                 | 41                    | 71           | 7.0%     |
| 9-10 AM                                | 20                                    | 25        | 23      | 29                  | 22              | 39              | 35     | 39           | 27             | 43             | 25                 | 35                    | 60           | 6.0%     |
| 10-11 AM                               | 17                                    | 31        | 26      | 23                  | 28              | 32              | 24     | 56           | 20             | 35             | 23                 | 35                    | 58           | 5.8%     |
| 11-12 PM                               | 35                                    | 41        | 31      | 35                  | 40              | 29              | 26     | 24           | 29             | 21             | 32                 | 30                    | 62           | 6.2%     |
| 12-1 PM                                | 28                                    | 23        | 25      | 32                  | 28              | 17              | 39     | 39           | 28             | 38             | 30                 | 30                    | 59           | 5.9%     |
| 1-2 PM                                 | 35                                    | 22        | 32      | 39                  | 33              | 43              | 25     | 55           | 29             | 33             | 31                 | 38                    | 69           | 6.9%     |
| 2-3 PM                                 | 35                                    | 44        | 37      | 33                  | 45              | 43              | 40     | 38           | 37             | 53             | 39                 | 42                    | 81           | 8.0%     |
| 3-4 PM                                 | 54                                    | 37        | 45      | 44                  | 44              | 34              | 51     | 50           | 53             | 53             | 49                 | 44                    | 93           | 9.2%     |
| 4-5 PM                                 | 35                                    | 38        | 40      | 44                  | 46              | 40              | 50     | 52           | 51             | 53             | 44                 | 45                    | 90           | 8.9%     |
| 5-6 PM                                 | 44                                    | 44        | 73      | 31                  | 45              | 41              | 62     | 37           | 33             | 41             | 51                 | 39                    | 90           | 8.9%     |
| 6-7 PM                                 | 18                                    | 24        | 40      | 55                  | 27              | 25              | 40     | 42           | 25             | 21             | 30                 | 33                    | 63           | 6.3%     |
| 7-8 PM                                 | 18                                    | 16        | 25      | 29                  | 15              | 16              | 29     | 26           | 21             | 11             | 22                 | 20                    | 41           | 4.1%     |
| 8-9 PM                                 | 8                                     | 16        | 16      | 50                  | 13              | 15              | 12     | 56           | 13             | 18             | 12                 | 31                    | 43           | 4.3%     |
| 9-10 PM                                | 7                                     | 9         | 11      | 6                   | 10              | 5               | 10     | 3            | 9              | 10             | 9                  | 7                     | 16           | 1.6%     |
| 10-11 PM                               | 7                                     | 6         | 7       | 1                   | 6               | 5               | 7      | 7            | 8              | 10             | 7                  | 6                     | 13           | 1.3%     |
| 11-12 AM                               | 4                                     | 2         | 3       | 1                   | 3               | 5               | 4      | 2            | 3              | 2              | 3                  | 2                     | 6            | 0.6%     |
| LANES                                  | 438                                   | 466       | 510     | 530                 | 473             | 481             | 536    | 626          | 461            | 524            | 484                | 525                   | 1009         | 100.0%   |
| TOTAL                                  |                                       | 04        |         | 040                 |                 | 954             | 1162   |              | 985            |                |                    | 1009                  |              |          |
|                                        | M                                     | ON        |         | TUE                 | V               | /ED             | THURS  |              |                | FRI            | WK AVG             |                       |              |          |
|                                        |                                       | PEAK H    |         | 7.00/               |                 | 0.0.444         |        | CLES-PEAK PE |                |                |                    | 2 HOUR PEAK           |              |          |
| MAX. 7 - 9 a                           | IM PEAK                               | •         | 71      | 7.0%                | between         | 8-9 AM          | 423    |              | 6 HR TOTAL     |                |                    |                       | M (7 - 9 AM) | 0.110.07 |
| MAY 7 44 .                             | DEAK                                  | _         | 7.4     | 7.00/               | la atrona and   | 0.0.414         | 204    |              | 4 LID TOTAL    |                | 7-8 AM             | <u>VEH / HR</u><br>50 | VEH / 2HR    |          |
| MAX. 7 - 11 a                          | am PEAK                               | •         | 71      | 7.0%                | between         | 8-9 AM          | 301    |              | 4 HR TOTAL     |                | 7-8 AIVI<br>8-9 AM | 71                    |              | 12.0%    |
| MAY 11 am                              | MAX. 11 am - 1 pm 62                  |           | 6.2%    | between             | 11-12 PM        |                 |        |              |                | 8-9 AIVI       |                    | ON (11 - 1 PM)        |              |          |
| MAX. 11 am - 1 pm 62                   |                                       | 0.2 /6    | between | I I-IZ FIVI         | 24 HOUR FACTORS |                 |        |              | VEH / HR       | JN (11 - 1 FW) | 2 HR %             |                       |              |          |
| MAX. 11 am - 3 pm 81                   |                                       | R1        | 8.0%    | 8.0% between 2-3 PM |                 | 24 HOUR FACTORS |        |              |                | 11-12 PM       | 62                 | 122                   |              |          |
| max. 11 dili - 3 pili                  |                                       | <b>51</b> | 0.070   | between             | Z-3 1 W         | 2.39            |        | 6-24 HR FAC  | т              | 12-1 PM        | 59                 |                       | 12.170       |          |
| MAX. 4 - 6 pm PEAK                     |                                       | ç         | 90      | 8.9%                | between         | 5-6 PM          | 2.55   |              | 5 24 III. I AO | ••             | 12 11 111          |                       | M (4 - 6 PM) |          |
| ,,,,,,,,,,,,,,,,,,,,,,,,,,,,,,,,,,,,,, |                                       | `         |         | 0.070               | 201110011       | 0 0 1 W         | 3.35   |              | 4-24 HR FAC    | т.             |                    | VEH / HR              | VEH / 2HR    | 2 HR %   |
| MAX. 3 - 6 pi                          | m PEAK                                | g         | 93      | 9.2%                | between         | 3-4 PM          | 3.00   |              |                |                | 4-5 PM             | 90                    |              |          |
|                                        |                                       |           |         |                     |                 |                 |        |              |                |                | 5-6 PM             | 90                    |              |          |